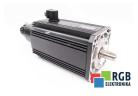

## Repair MAC112B-0-LD-4-C/130-B-2/WI519LV/S013 BOSCH REXROTH

We will repair every BOSCH REXROTH device. If you cannot find the device that interests you, please contact us. We collect the devices **free of charge** via a courier or in person, thanks to which we are able to carry out the repair within several hours. We will diagnose your equipment **for free**, and if you do not decide on our service, you will not incur any costs. We offer **24 months warranty** for all completed repairs. We are available 24/7, also at weekends and on holidays. **Call us 24/7:** +48 71 750 09 77 and receive immediate help.

## SPECIFICATIONS

| MANUFACTURER | BOSCH REXROTH                         |
|--------------|---------------------------------------|
| MODEL        | MAC112B-0-LD-4-C/130-B-2/WI519LV/S013 |
| CATEGORY     | AC and DC motors                      |
| WEIGHT       | 60.0 kg                               |